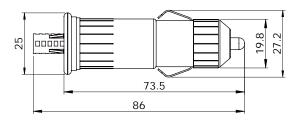

## **Bakelite Cigarette Lighter Plug with Fuse** AP110

- Replaceable AGC/JMC Fuses
- Heat-resistant Bakelite body
- Heavy-duty (20A) model available
- Designed for both Size A (φ 21.0mm) & Size B (φ22.0mm) Sockets
- Amp Rating: Standard Model: 5A Enhanced Model: 20A
- **■** ( €