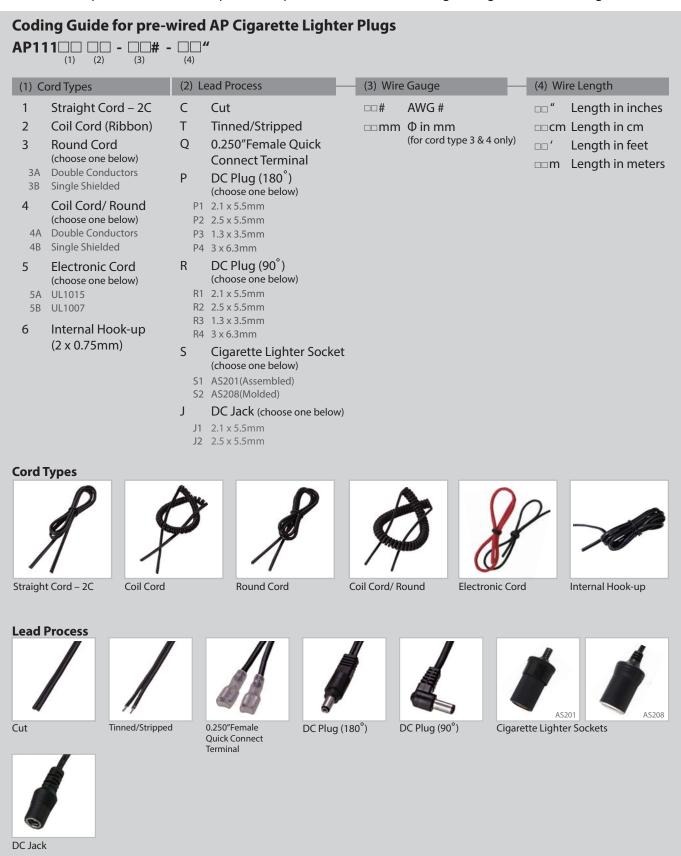

## Wiring for AP Series

Most of our AP products can be sold pre-wired, please refer to the following coding table for ordering details: