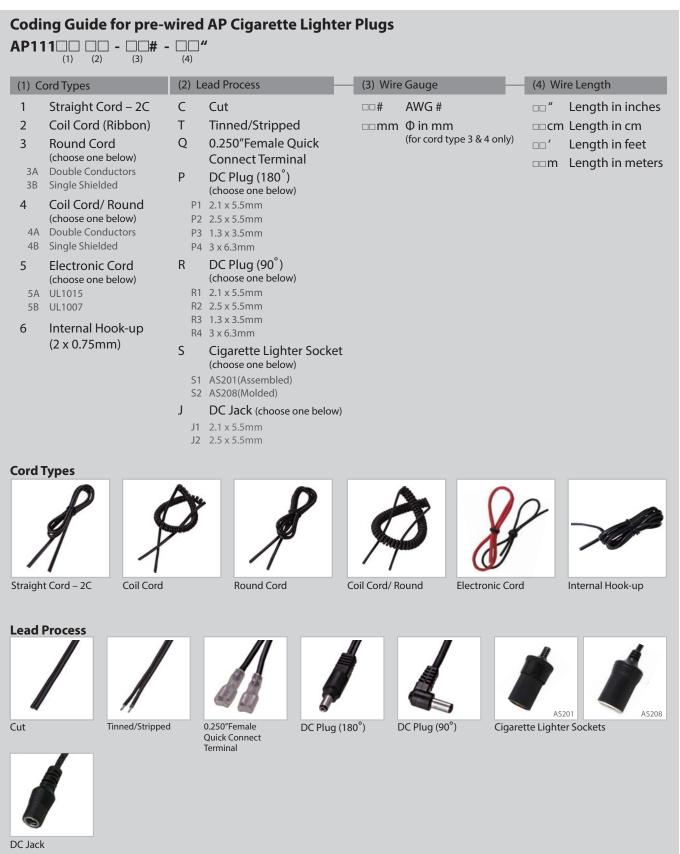

## Wiring for AP Series

Most of our AP products can be sold pre-wired, please refer to the following coding table for ordering details: