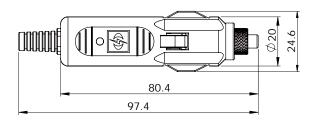

### **Deluxe Cigarette Lighter Plug with LED (Fused)**

AP112A (with LED) AP112B (without LED)

- Replaceable AGC/JMC Fuses
- Sturdy, solid design and assembly
- Robust Nylon (glass fiber reinforced) body
- LED power indicator (AP112A only)
- Designed for both Size A (φ21.0mm) & Size B (φ 22.0mm) Sockets
- Amp Rating: Standard Model: 5A Enhanced Model: 20A
- **■** ( €

#### http://www.yismarine.com/en/product/AP112-Deluxe-Cigarette-Lighter-Plug/Cigarette Lighter Plug-AP112.html