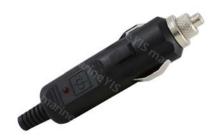

### **Deluxe Cigarette Lighter Plug with LED (Fused)**

AP112A (with LED) AP112B (without LED)

- Replaceable AGC/JMC Fuses
- Sturdy, solid design and assembly
- Robust Nylon (glass fiber reinforced) body
- LED power indicator (AP112A only)
- Designed for both Size A (φ21.0mm) & Size B (φ 22.0mm) Sockets
- Amp Rating: Standard Model: 5A Enhanced Model: 20A
- **■** ( €

#### http://www.yismarine.com/en/product/AP112-Deluxe-Cigarette-Lighter-Plug/Cigarette Lighter Plug-AP112.html