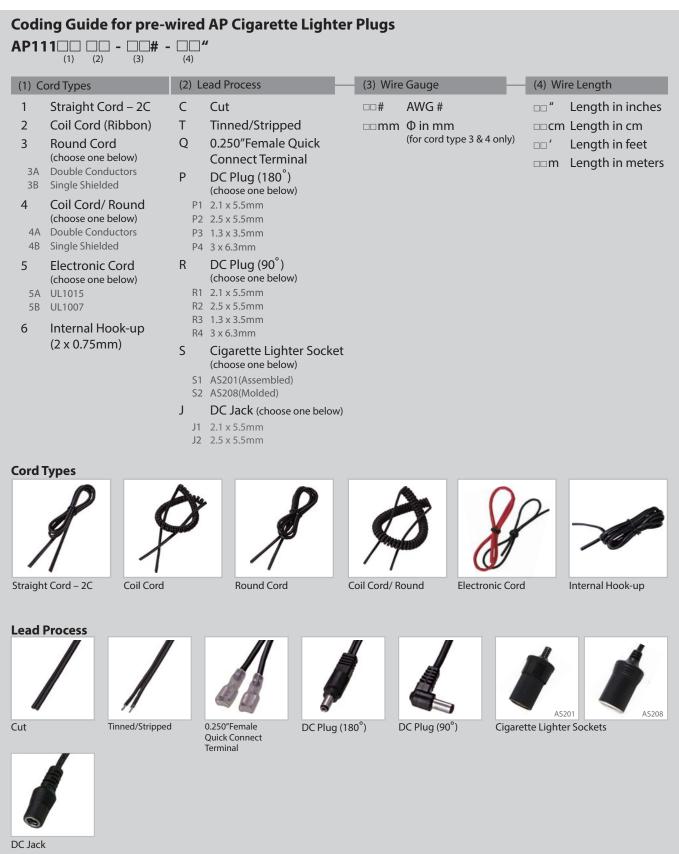

#### Wiring for AP Series

Most of our AP products can be sold pre-wired, please refer to the following coding table for ordering details: