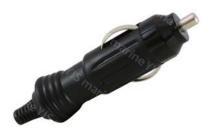

### Normal Cigarette Lighter Plugs

with GMA Fuses -

## **Cigarette Lighter Plug with Fuse**AP119

- Replaceable GMA Fuses
- Heat-resistant Bakelite head
- Designed for both Size A (φ21.0mm) &Size B (φ 22.0mm) Sockets
- Amp Rating: 5A
- **■**(€

 $\underline{http://www.yismarine.com/en/product/AP119-Cigarette-Lighter-Plug/Cigarette\_Lighter\_Plug-AP119.html}$ 