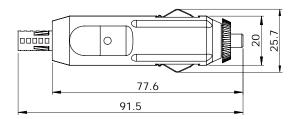

# **Cigarette Lighter Plug with Fuse** AP129

- Modern sleek design
- Replaceable AGC/JMC Fuses
- LED power indicator
- Latching collar that latches onto retainers in cigarette sockets
- Designed for both Size A (φ21.0mm)& Size B (φ 22.0mm) Sockets
- Amp Rating:5A
- **■** ( ∈