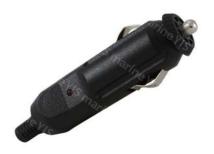

# **Cigarette Lighter Plug with Fuse** AP129

- Modern sleek design
- Replaceable AGC/JMC Fuses
- LED power indicator
- Latching collar that latches onto retainers in cigarette sockets
- Designed for both Size A (φ21.0mm)& Size B (φ 22.0mm) Sockets
- Amp Rating:5A
- **■** ( ∈