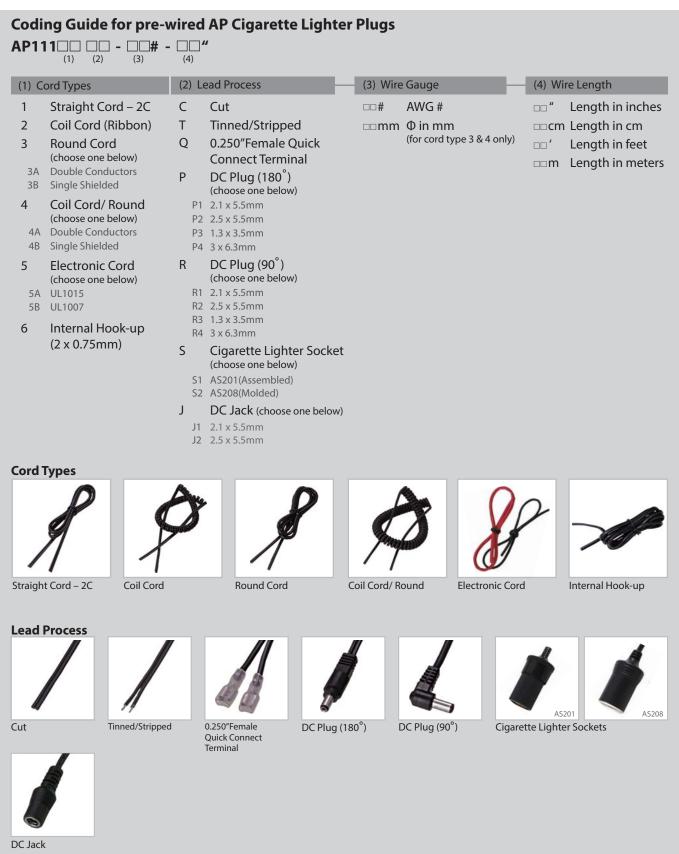

#### Wiring for AP Series

Most of our AP products can be sold pre-wired, please refer to the following coding table for ordering details: