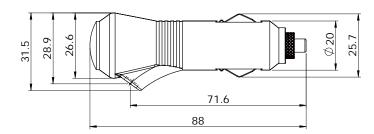

# **Cigarette Lighter Plug with LED Switch (Fused)**AP130

- Replaceable GMA Fuses
- Illuminated push-button switch
- Wire leads from the side
- Designed for Size A (φ21.0mm) Sockets
- Amp Rating:3A
- **■** ( ∈