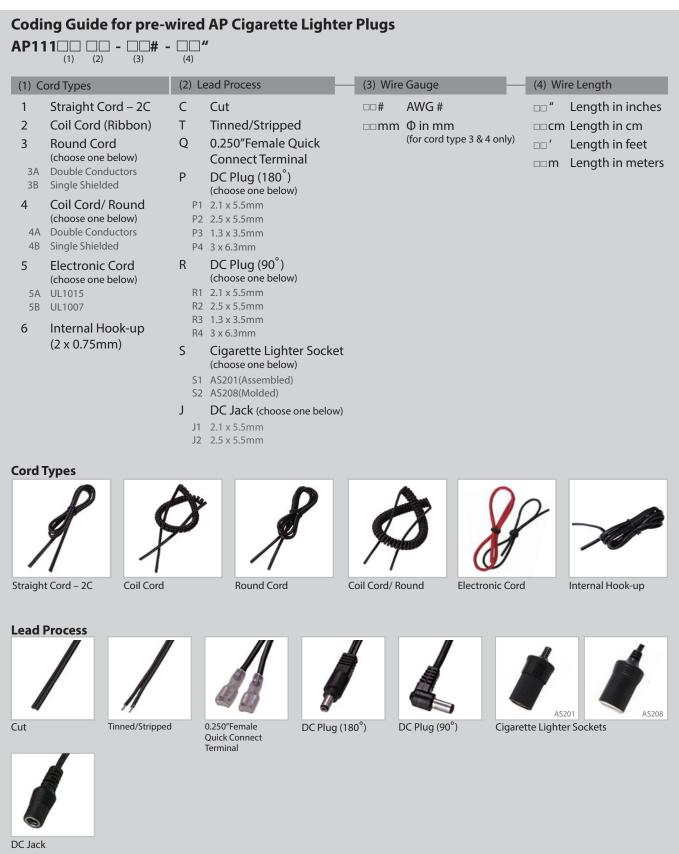

### Wiring for AP Series

Most of our AP products can be sold pre-wired, please refer to the following coding table for ordering details: