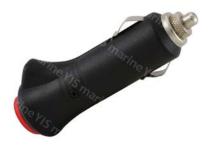

# **Cigarette Lighter Plug with LED Switch (Fused)**AP130

- Replaceable GMA Fuses
- Illuminated push-button switch
- Wire leads from the side
- Designed for Size A (φ21.0mm) Sockets
- Amp Rating:3A
- **■** ( ∈