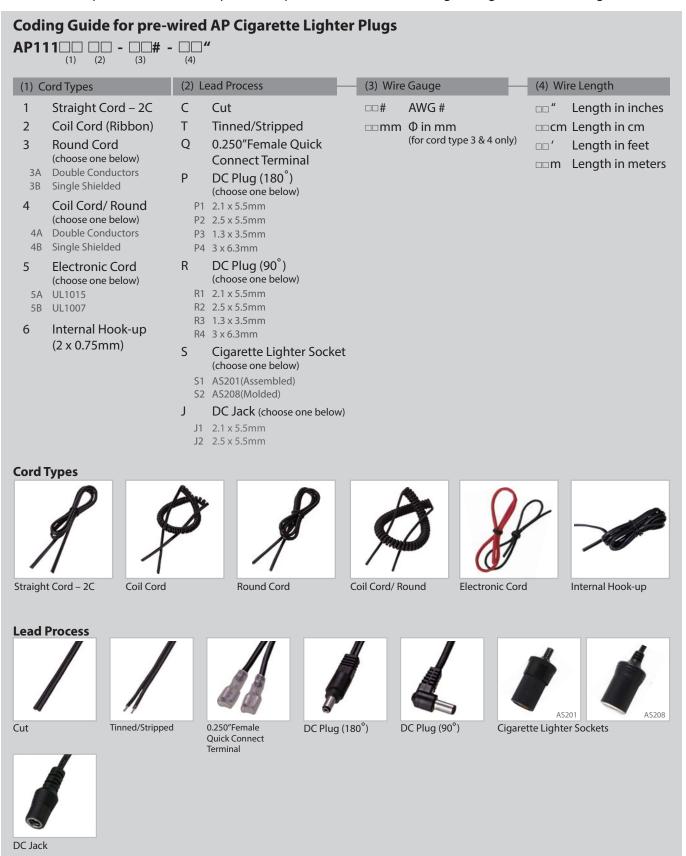

## Wiring for AP Series

Most of our AP products can be sold pre-wired, please refer to the following coding table for ordering details: