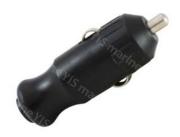

## Normal Cigarette Lighter Plugs

with GMA Fuses -



## **Mini Size Cigarette Lighter Plug to DC Jack Adapter** AP105



- Replaceable GMA Fuse ■ Output: DC Jack 3.5 x 1.3mm
- Compact size
- Designed for Size A ( $\phi$ 21.0mm) Sockets
- Amp Rating:5A
- **■**(€



http://www.yismarine.com/en/product/AP105-Mini-Cig.-Lighter-Plug-to-DC-Jack-Adapter/Cigarette Lighter Plug-AP105.html

## **Related Product**







**F-GMA** Mini-size fast-acting glass-tube fuses



## Wiring for AP Series

Most of our AP products can be sold pre-wired, please refer to the following coding table for ordering details: