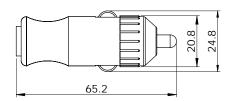

## **Mini Size Cigarette Lighter Plug to DC Jack Adapter** AP105

- Replaceable GMA Fuse ■ Output: DC Jack 3.5 x 1.3mm
- Compact size
- Designed for Size A ( $\phi$ 21.0mm) Sockets
- Amp Rating:5A
- **■**(€