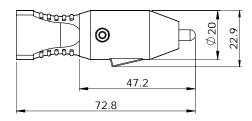

## Cigarette Lighter Plug with Quick Insert-and-Lock Terminals AP106

- Unfused
- "Insert-and-Lock" terminals allowing quick wire assembly (as illustrated)
- Designed for Size A (φ21.0mm) Sockets
- Amp Rating: 10A
- **■**(€