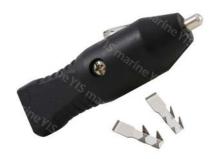

## Cigarette Lighter Plug with Quick Insert-and-Lock Terminals AP106

- Unfused
- "Insert-and-Lock" terminals allowing quick wire assembly (as illustrated)
- Designed for Size A (φ21.0mm) Sockets
- Amp Rating: 10A
- **■**(€