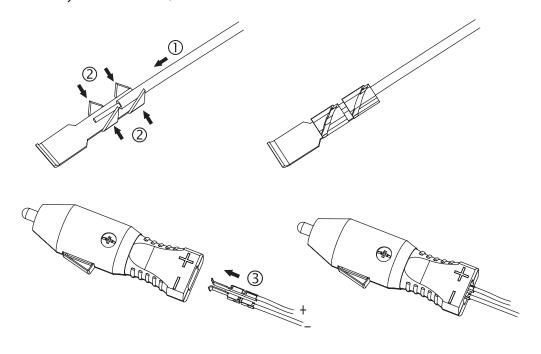

## Assembly Illustration of Quick Terminals:

 $\underline{\text{http://www.yismarine.com/en/product/AP106-Cig.-Lighter-Plug-with-Insert-n-Lock-Terminals/Cigarette\ Lighter\ Plug-AP106.html}$ 