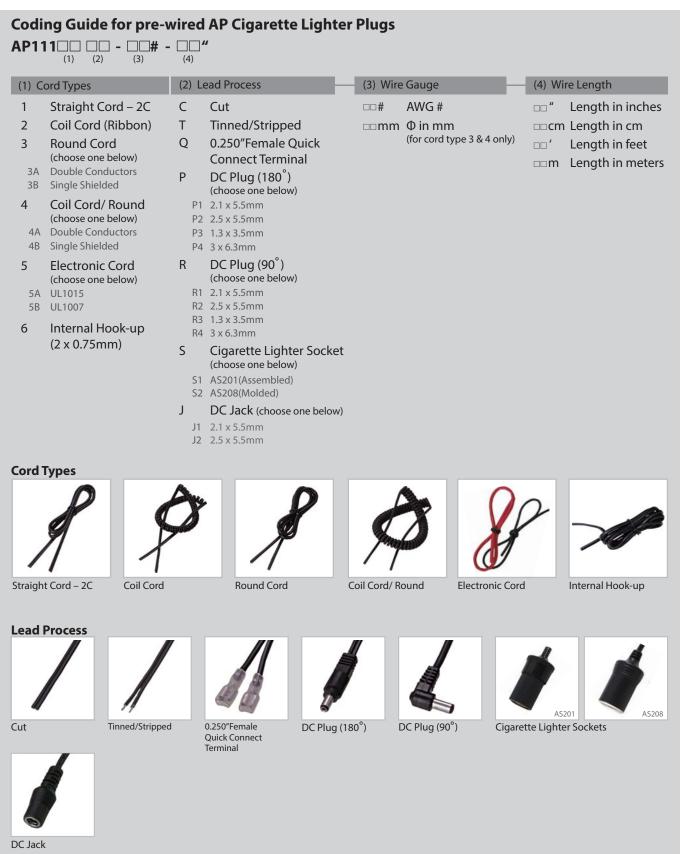

## Wiring for AP Series

Most of our AP products can be sold pre-wired, please refer to the following coding table for ordering details: