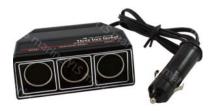

## **Three Way Cigarette Lighter Sockets Splitter with Fuse** AP116

- 1 x Cig. Lighter Socket with retainer and 2 x DC Outlets
- 3 feet extension cord
- LED power indicator
- Replaceable AGC/JMC Fuses
- Plug designed for both Size A (φ21.0mm) & Size B (φ22.0mm) Sockets
- Wall-mount fixing panel included
- Amp Rating: 10A
- **■**(€