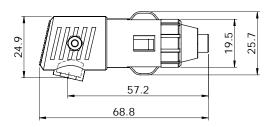

## **Cigarette Lighter Plug with Fuse** AP131

- Replaceable AGC/JMC Fuses
- Wire leads from the side
- Designed for Size A (φ21.0mm) Sockets
- Amp Rating:5A
- **■** ( ∈

http://www.yismarine.com/en/product/AP131-Cigarette-Lighter-Plug/Cigarette Lighter Plug-AP131.html