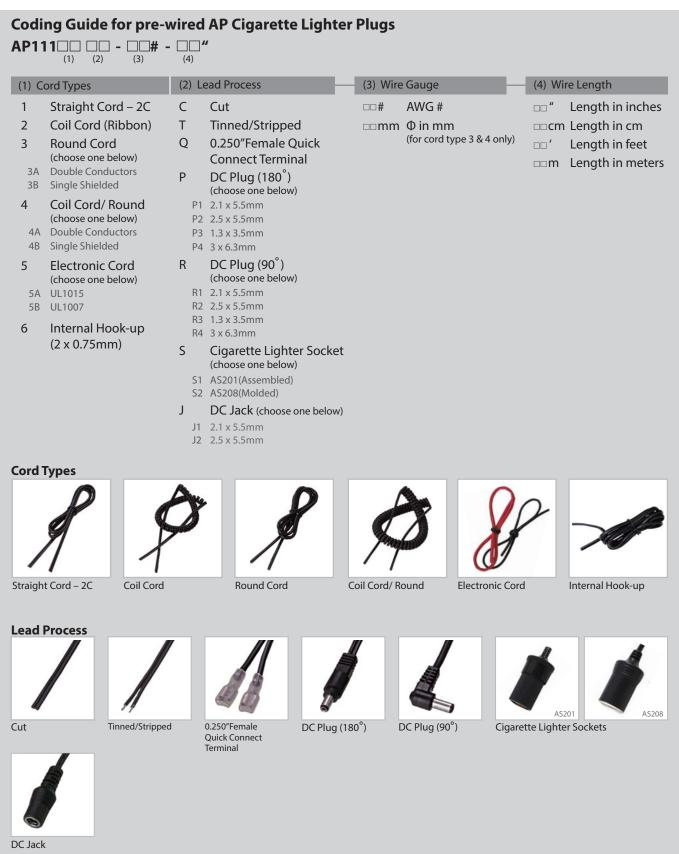

### Wiring for AP Series

Most of our AP products can be sold pre-wired, please refer to the following coding table for ordering details: