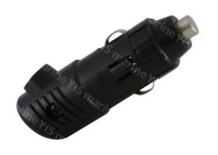

## **Cigarette Lighter Plug with Fuse** AP131

- Replaceable AGC/JMC Fuses
- Wire leads from the side
- Designed for Size A (φ21.0mm) Sockets
- Amp Rating:5A
- **■** ( ∈

http://www.yismarine.com/en/product/AP131-Cigarette-Lighter-Plug/Cigarette Lighter Plug-AP131.html